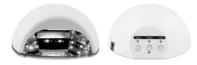

## **Touch Moon**

General Information: Size: 200 x 190 x94 mm Weight: 700g Q'ty per CTN: 12 pcs Timer: 3 / On-Off / Sensor Off

Spec:

| 36W LED   | 18 pcs LED | 10-30-60s |
|-----------|------------|-----------|
| 36W MULTI | 18 pcs LED | 30-60-90s |
| N/A       | N/A        | N/A       |
| N/A       | N/A        | N/A       |