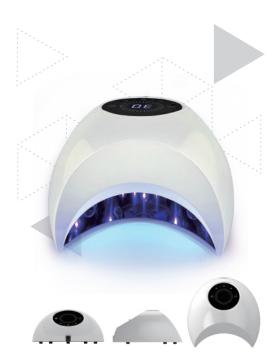

## **Touch Moon**

General Information: Size: 200 x 190 x94 mm Weight: 700g Q'ty per CTN: 12 pcs Timer: 3 / On-Off / Sensor Off

Spec:

| 36W LED   | 18 pcs LED | 10-30-60s |
|-----------|------------|-----------|
| 36W MULTI | 18 pcs LED | 30-60-90s |
| N/A       | N/A        | N/A       |
| N/A       | N/A        | N/A       |