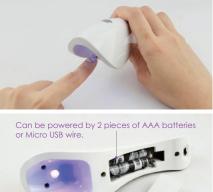

|  |
|-----------------|------------------|--|
| Size            | 146 x 58 x 57 mm |  |
| Weight          | 92 g             |  |
| Number of bulbs | 4 pcs LED        |  |
| Time            | 30s              |  |
| Q'ty per CTN    | 54 pcs           |  |

## Pyramid

| 6W LED          |                   |  |
|-----------------|-------------------|--|
| Size            | 131 x 100 x 62 mm |  |
| Weight          | 128 g             |  |
| Number of bulbs | 3 pcs LED         |  |
| Time            | 30s               |  |
| Q'ty per CTN    | 36 pcs            |  |





Can be powered by 5V power bank or micro USB wire.

### OA 6W LED

#### General Information: Weight: 337 g Q'ty per CTN: 24 pcs

Size: 153 x 131 x 54 mm Time: 30s Number of bulbs: 42 pcs LED



Entry Lamp - 1 Finger











## Cupid

| 2 | W LED              |    |
|---|--------------------|----|
|   | 38.6 x 39.5 x 40 r | nm |

| Size            | 38.6 x 39.5 x 40 mm |
|-----------------|---------------------|
| Weight          | 16 g                |
| Number of bulbs | 1 pcs LED           |
| Time            | 30s                 |
| Q'ty per CTN    | 196 pcs             |



|                 | C1 MINI         |
|-----------------|-----------------|
| 2W LED          |                 |
| Size            | 40 x 38 x 50 mm |
| Weight          | 50 g            |
| Number of bulbs | 1 pcs LED       |
| Time            | 30s             |
| Q'ty per CTN    | 100 pcs         |



## Bowling B

| 2W LED          |               |  |  |  |
|-----------------|---------------|--|--|--|
| Size            | 115