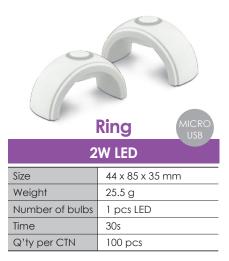

|  |
|-----------------|------------------|--|
| Size            | 146 x 58 x 57 mm |  |
| Weight          | 92 g             |  |
| Number of bulbs | 4 pcs LED        |  |
| Time            | 30s              |  |
| Q'ty per CTN    | 54 pcs           |  |

## Pyramid

| 6W LED          |                   |  |
|-----------------|-------------------|--|
| Size            | 131 x 100 x 62 mm |  |
| Weight          | 128 g             |  |
| Number of bulbs | 3 pcs LED         |  |
| Time            | 30s               |  |
| Q'ty per CTN    | 36 pcs            |  |





Can be powered by 5V power bank or micro USB wire.

### OA 6W LED

#### General Information: Weight: 337 g Q'ty per CTN: 24 pcs

Size: 153 x 131 x 54 mm Time: 30s Number of bulbs: 42 pcs LED



Entry Lamp - 1 Finger











## Cupid

| 2 | W LED              |    |
|---|--------------------|----|
|   | 38.6 x 39.5 x 40 r | nm |

| Size            | 38.6 x 39.5 x 40 mm |
|-----------------|---------------------|
| Weight          | 16 g                |
| Number of bulbs | 1 pcs LED           |
| Time            | 30s                 |
| Q'ty per CTN    | 196 pcs             |



|                 | C1 MINI         |
|-----------------|-----------------|
| 2W LED          |                 |
| Size            | 40 x 38 x 50 mm |
| Weight          | 50 g            |
| Number of bulbs | 1 pcs LED       |
| Time            | 30s             |
| Q'ty per CTN    | 100 pcs         |



## Bowling B

| 2W LED          |               |  |  |  |
|-----------------|---------------|--|--|--|
| Size