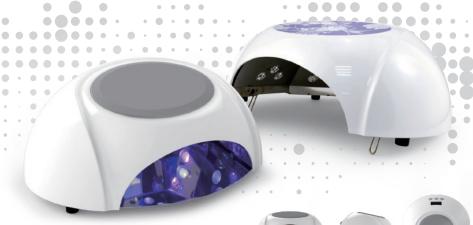

## Loca

General Information: Size: 240 x 203 x105 mm Weight: 990 g Q'ty per CTN: 8 pcs Timer: 4 / Start / SOFT

| spec:                |              |              |
|----------------------|--------------|--------------|
| 36W LED              | 18 pcs LED   | 10-20-30-60s |
| 36W MULTI 18 pcs LED | 10-30-60-90s |              |
|                      | 18 pcs led   | 5-30-40-60s  |
| N/A                  | N/A          | N/A          |
|                      |              |              |

## **Fighter**

General Information: Size: 240 x 200 x 105 mm Weight: 965 g Q'ty per CTN: 8 pcs Timer: 4 / Start / SOFT

Customized Color / Slide Shelter

| 36W LED   | 18 pcs LED   | 10-20-30-60s |
|-----------|--------------|--------------|
| 36W MULTI | 1 18 pcs LED | 10-30-60-90s |
| SOW MULTI |              | 5-30-40-60s  |
| N/A       | N/A          | N/A          |