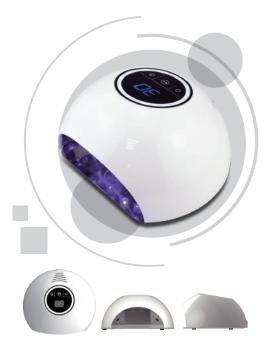

### OA 6W LED

#### General Information: Weight: 337 g Q'ty per CTN: 24 pcs

Size: 153 x 131 x 54 mm Time: 30s Number of bulbs: 42 pcs LED

Entry Lamp - 1 Finger