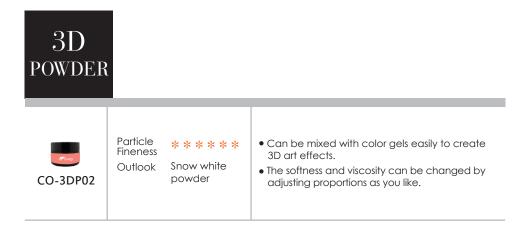

| 3D<br>GEL |                                                                                            |  |
|-----------|--------------------------------------------------------------------------------------------|--|
| CO-3D01   | Viscosity<br>Flexibility<br>Curing<br>LED<br>MULTI<br>603<br>MIX<br>603<br>UV/CCFL<br>1203 |  |