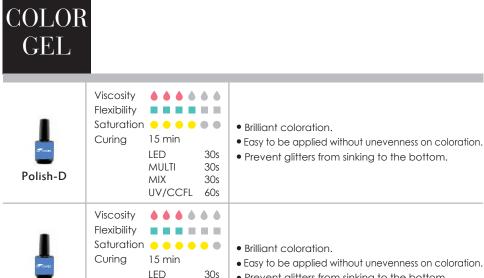

| COLOR<br>GEL |                                                  |                                          |                                 |                                                                                                                                                                                                                                                |
|--------------|--------------------------------------------------|------------------------------------------|---------------------------------|------------------------------------------------------------------------------------------------------------------------------------------------------------------------------------------------------------------------------------------------|
| Jar-#8-2     | Viscosity<br>Flexibility<br>Saturation<br>Curing | 15 min<br>LED<br>MULTI<br>MIX<br>UV/CCFL | 30s<br>30s<br>30s<br>30s<br>60s | <ul> <li>Brilliant coloration with high self-leveling speed.</li> <li>Easy to be applied with excellent coverage that will not shrink.</li> <li>No need to stir before using.</li> <li>Prevent glitters from sinking to the bottom.</li> </ul> |
| Jar-#9       | Viscosity<br>Flexibility<br>Saturation<br>Curing | 15 min<br>LED<br>MULTI<br>MIX<br>UV/CCFL | 30s<br>30s<br>30s<br>30s<br>60s | <ul> <li>Brilliant coloration with high self-leveling speed.</li> <li>Easy to be applied with excellent coverage that will not shrink.</li> <li>No need to stir before using.</li> <li>Prevent glitters from sinking to the bottom.</li> </ul> |

MULTI

UV/CCFL

MIX

Polish-C

30s

30s

60s

• Prevent glitters from sinking to the bottom.