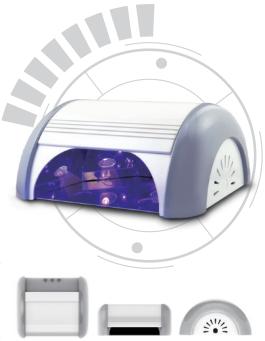

General Information: Size: 211 x 183 x 93 mm Weight: 961g Q'ty per CTN: 12 pcs Timer: 4

Spec:

| 36W LED   | 18 pcs LED | 10-20-30-40s |
|-----------|------------|--------------|
| 36W MULTI | 18 pcs LED | 10-30-60-90s |
| N/A       | N/A        | N/A          |
| N/A       | N/A        | N/A          |