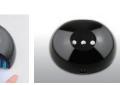

## Loca

General Information: Size: 240 x 203 x105 mm Weight: 990 g Q'ty per CTN: 8 pcs Timer: 4 / Start / SOFT

| spec:                |              |              |
|----------------------|--------------|--------------|
| 36W LED              | 18 pcs LED   | 10-20-30-60s |
| 36W MULTI 18 pcs LED | 10-30-60-90s |              |
|                      | 18 pcs led   | 5-30-40-60s  |
| N/A                  | N/A          | N/A          |
|                      |              |              |