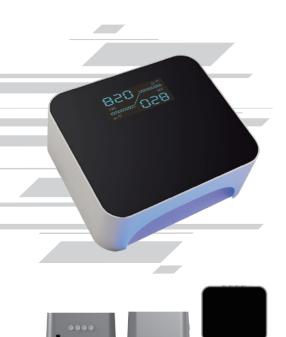

## Loca

General Information: Size: 240 x 203 x105 mm Weight: 990 g Q'ty per CTN: 8 pcs Timer: 4 / Start / SOFT

| spec:                |              |              |
|----------------------|--------------|--------------|
| 36W LED              | 18 pcs LED   | 10-20-30-60s |
| 36W MULTI 18 pcs LED | 10-30-60-90s |              |
|                      | 18 pcs led   | 5-30-40-60s  |
| N/A                  | N/A          | N/A          |
|                      |              |              |