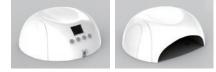

## Clock

General Information: Size: 180 x 162 x 86 mm Weight: 543 g Q'ty per CTN: 16 pcs Timer: 4 / On-Off / Start

#### Spec:

| 18W LED   | 9 pcs LED  | 10-20-30-60s |
|-----------|------------|--------------|
| 36W MULTI | 18 pcs LED | 10-30-60-90s |
| JOW MOLI  |            | 30-45-60-90s |
| N/A       | N/A        | N/A          |