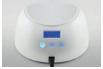

General Information: Size: 211 x 183 x 93 mm Weight: 961g Q'ty per CTN: 12 pcs Timer: 4

Spec:

| 36W LED   | 18 pcs LED | 10-20-30-40s |
|-----------|------------|--------------|
| 36W MULTI | 18 pcs LED | 10-30-60-90s |
| N/A       | N/A        | N/A          |
| N/A       | N/A        | N/A          |