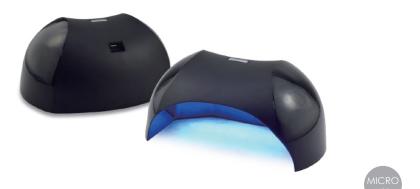

## **Touch Moon**

General Information: Size: 200 x 190 x94 mm Weight: 700g Q'ty per CTN: 12 pcs Timer: 3 / On-Off / Sensor Off

Spec:

| 36W LED   | 18 pcs LED | 10-30-60s |
|-----------|------------|-----------|
| 36W MULTI | 18 pcs LED | 30-60-90s |
| N/A       | N/A        | N/A       |
| N/A       | N/A        | N/A       |