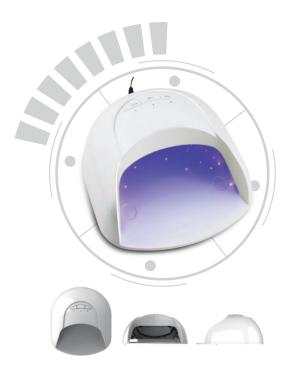

## Crystal

General Information: Size: 223 x 191 x 102 mm Weight: 1150 g Q'ty per CTN: 12 pcs Timer: 3

Customized Color / Slide Shelter

Spec:

| 36W LED   | 18 pcs LED | 10-20-35s |
|-----------|------------|-----------|
| 36W MULTI | 18 pcs LED | 30-60-90s |
| N/A       | N/A        | N/A       |
| N/A       | N/A        | N/A       |