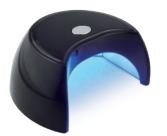

## **Touch Moon**

General Information: Size: 200 x 190 x94 mm Weight: 700g Q'ty per CTN: 12 pcs Timer: 3 / On-Off / Sensor Off

Spec:

| 36W LED   | 18 pcs LED | 10-30-60s |
|-----------|------------|-----------|
| 36W MULTI | 18 pcs LED | 30-60-90s |
| N/A       | N/A        | N/A       |
| N/A       | N/A        | N/A       |