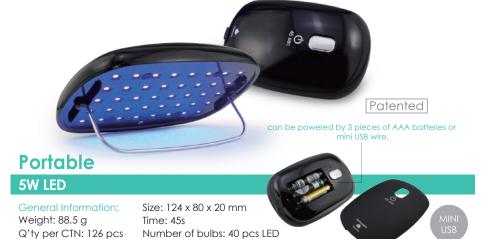

## **6W LED**

Size: 129 x 76 x 59 mm Time: 30s Number of bulbs: 12 pcs LED

**C4 6W LED** 120 x 50 x 84 mm Size Weight 296 g Number of bulbs 4 pcs LED Time 30s Q'ty per CTN 24 pcs

| Pea             |                  |  |
|-----------------|------------------|--|
| 5W LED          |                  |  |
| Size            | 139 x 70 x 60 mm |  |
| Weight          | 50 g             |  |
| Number of bulbs | 33 pcs LED       |  |
| Time            | 30s              |  |
| Q'ty per CTN    | 60 pcs           |  |