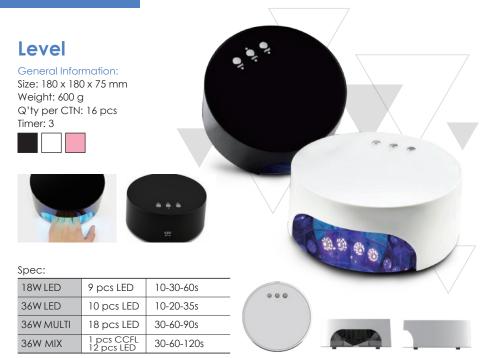

## Candy

General Information: Size: 181 x 181 x 81 mm Weight: 607.5 g Q'ty per CTN: 16 pcs Timer: 3

| 18W LED   | 9 pcs LED                | 10-30-60s  |
|-----------|--------------------------|------------|
| 36W LED   | 10 pcs LED               | 10-20-35s  |
| 36W MULTI | 18 pcs LED               | 30-60-120s |
| 36W MIX   | 1 pcs CCFL<br>12 pcs LED | 30-60-120s |