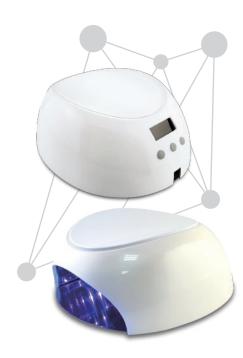

60-90s/On-Off |  |  |
| N/A       | N/A        | N/A              |  |  |



General Information: Size: 211 x 183 x 93 mm Weight: 961g Q'ty per CTN: 12 pcs Timer: 4









Spec:

| 36W LED   | 18 pcs LED | 10-20-30-40s |
|-----------|------------|--------------|
| 36W MULTI | 18 pcs LED | 10-30-60-90s |
| N/A       | N/A        | N/A          |
| N/A       | N/A        | N/A          |

DE



### Box

General Information: Size: 205 x 176 x 84 mm Weight: 1000 g Q'ty per CTN: 12 pcs Timer: 4 / SOFT



Spec:

| 36W LED   | 18 pcs LED               | 10-20-30-40s  |
|-----------|--------------------------|---------------|
|           | 10                       | 30-60-90s     |
| 36W MULTI | 18 pcs LED               | 30-60-90-120s |
| 36W MIX   | 1 pcs CCFL<br>10 pcs LED | 10-30-60-90s  |



## Oval

General Information: Size: 215 x 203 x 90 mm Weight: 1020 g Q'ty per CTN: 8 pcs Timer: 3













| 36W LED   | 18 pcs LED        | 5-10-20s  |
|-----------|-------------------|-----------|
| 36W MULTI | ILTI 18 pcs LED - | 10-30-60s |
| SOW MOLI  |                   | 30-60-90s |
| N/A       | N/A               | N/A       |

## Cube

General Information: Size: 215 x 190 x 100 mm Weight: 903 g Q'ty per CTN: 12 pcs Timer: 4





ورویک طورع





| 36W LED   | 18 pcs LED              | 10-20-30-60s  |
|-----------|-------------------------|---------------|
| 36W MULTI | 18 pcs LED              | 10-30-60-90s  |
| 36W MIX   | 1 pcs CCFL<br>8 pcs LED | 10-30-60-120s |
| N/A       | N/A                     | N/A           |





## Bun

General Information: Size: 200 x 178 x 82 m