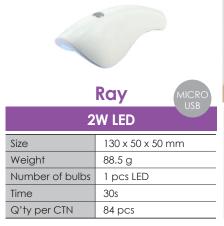

|  |
|-----------------|------------------|--|
| Size            | 146 x 58 x 57 mm |  |
| Weight          | 92 g             |  |
| Number of bulbs | 4 pcs LED        |  |
| Time            | 30s              |  |
| Q'ty per CTN    | 54 pcs           |  |

## Pyramid

| 6W LED          |                   |  |
|-----------------|-------------------|--|
| Size            | 131 x 100 x 62 mm |  |
| Weight          | 128 g             |  |
| Number of bulbs | 3 pcs LED         |  |
| Time            | 30s               |  |
| Q'ty per CTN    | 36 pcs            |  |





Can be powered by 5V power bank or micro USB wire.

### OA 6W LED

#### General Information: Weight: 337 g Q'ty per CTN: 24 pcs

Size: 153 x 131 x 54 mm Time: 30s Number of bulbs: 42 pcs LED



Entry Lamp - 1 Finger











## Cupid

| 2 | W LED              |    |
|---|--------------------|----|
|   | 38.6 x 39.5 x 40 r | nm |

| Size            | 38.6 x 39.5 x 40 mm |
|-----------------|---------------------|
| Weight          | 16 g                |
| Number of bulbs | 1 pcs LED           |
| Time            | 30s                 |
| Q'ty per CTN    | 196 pcs             |



|                 | C1 MINI         |
|-----------------|-----------------|
| 2W LED          |                 |
| Size            | 40 x 38 x 50 mm |
| Weight          | 50 g            |
| Number of bulbs | 1 pcs LED       |
| Time            | 30s             |
| Q'ty per CTN    | 100 pcs         |



## Bowling B

| 2W LED          |               |  |  |  |
|-----------------|---------------|--|--|--|
| Size            | 1