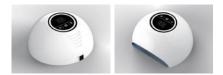

n

General Information: Size: 200 x 178 x 82 mm Weight: 550 g Q'ty per CTN: 16 pcs Timer: 3





| 18W LED   | 12 pcs LED | 10-20-35s |
|-----------|------------|-----------|
| 18W MULTI | 50 pcs LED | 10-30-60s |
| N/A       | N/A        | N/A       |
| N/A       | N/A        | N/A       |



## **NewMoon**

General Information: Size: 200 x 190 x 81 mm Weight: 624 g Q'ty per CTN: 12 pcs Timer: 4



| 36W LED   | 12 pcs LED              | 10-20-30-40s |
|-----------|-------------------------|--------------|
| JOW LLD   | 18 pcs LED              | 5-10-30-60s  |
| 36W MULTI | 18 pcs LED              | 10-30-60-90s |
| 36W MIX   | 1 pcs CCFL<br>8 pcs LED | 10-30-60-90s |



## Clock

General Information: Size: 180 x 162 x 86 mm Weight: 543 g Q'ty per CTN: 16 pcs Timer: 4 / On-Off / Start





#### Spec:

| 18W LED   | 9 pcs LED  | 10-20-30-60s |
|-----------|------------|--------------|
| 36W MULTI | 18 pcs LED | 10-30-60-90s |
| JOW MOLI  |            | 30-45-60-90s |
| N/A       | N/A        | N/A          |



## Candy

General Information: Size: 181 x 181 x 81 mm Weight: 607.5 g Q'ty per CTN: 16 pcs Timer: 3





| 18W LED   | 9 pcs LED                | 10-30-60s  |
|-----------|--------------------------|------------|
| 36W LED   | 10 pcs LED               | 10-20-35s  |
| 36W MULTI | 18 pcs LED               | 30-60-120s |
| 36W MIX   | 1 pcs CCFL<br>12 pcs LED | 30-60-120s |



## Diamond

General Information: Size: 175 x 157 x 83 mm Weight: 459 g Q'ty per CTN: 20 pcs Timer: 3



| 18W LED   | 8 pcs LED                | 5-20-30s   |
|-----------|-----------------------