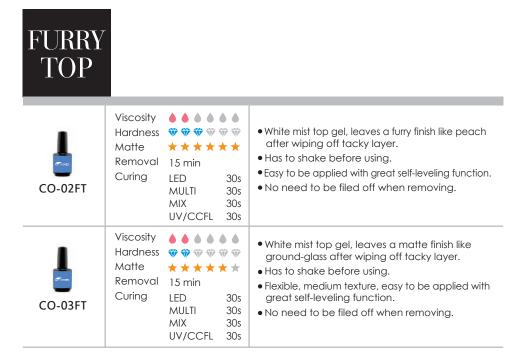

## Non-wipe!

| CO-36WT | Viscosity<br>Hardness<br>Gloss<br>Removal<br>Curing<br>LED<br>MIX<br>KOS<br>MIX<br>COS<br>UV/CCFL<br>60s                   | <ul> <li>Transparent, odourless and yellowing free non-wipe top coat.</li> <li>With hard and ultimate glossy surface that will not chip.</li> <li>Easy to be applied with great self-leveling function.</li> <li>Strong and durable, hold up to 4 weeks.</li> <li>Can be used for the foundation of mirror powder.</li> </ul> |
|---------|----------------------------------------------------------------------------------------------------------------------------|-------------------------------------------------------------------------------------------------------------------------------------------------------------------------------------------------------------------------------------------------------------------------------------------------------------------------------|
| CO-42WT | Viscosity<br>Hardness<br>Gloss<br>Removal File off needed<br>Curing<br>LED<br>MULTI<br>60s<br>MIX<br>60s<br>UV/CCFL<br>60s | <ul> <li>Odourless and yellowing free non-wipe top coat.</li> <li>Smoother, glossier, and more durable than ever.</li> <li>Great self-leveling function, easy to apply!</li> <li>Has rubber-like elasticity, and is flexible and strong as well.</li> <li>Excellent transparence, perfect choice for light colors.</li> </ul> |

| MATTE<br>TOP | Non-wipe!                                                                                                  |                                                                                                                                                                                                          |
|--------------|------------------------------------------------------------------------------------------------------------|----------------------------------------------------------------------------------------------------------------------------------------------------------------------------------------------------------|
| CO-36MWT     | Viscosity<br>Hardness<br>Matte<br>Removal<br>Curing<br>LED<br>MULTI<br>60s<br>MIX<br>60s<br>UV/CCFL<br>60s | <ul> <li>Transparent non-wipe matte top.</li> <li>Leaves your gel nail with a matte, deglossing effect.</li> <li>Easy to be applied with great self-leveling function.</li> </ul>                        |
| CO-37MWT     | Viscosity<br>Hardness<br>Matte<br>Removal<br>Curing<br>LED<br>MULTI<br>60s<br>MIX<br>60s<br>UV/CCFL<br>60s | <ul> <li>White mist top gel, leaves a matte finish making color look smoother.</li> <li>Easy to be applied with great self-leveling function.</li> <li>No need to be filed off when removing.</li> </ul> |