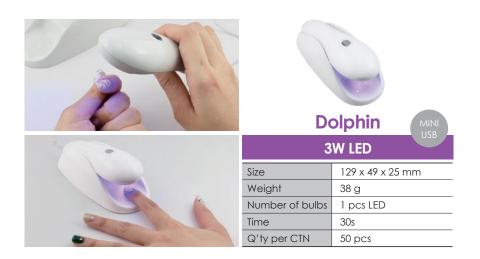

|  |
|-----------------|------------------|--|
| Size            | 146 x 58 x 57 mm |  |
| Weight          | 92 g             |  |
| Number of bulbs | 4 pcs LED        |  |
| Time            | 30s              |  |
| Q'ty per CTN    | 54 pcs           |  |

## Pyramid

| 6W LED          |                   |  |
|-----------------|-------------------|--|
| Size            | 131 x 100 x 62 mm |  |
| Weight          | 128 g             |  |
| Number of bulbs | 3 pcs LED         |  |
| Time            | 30s               |  |
| Q'ty per CTN    | 36 pcs            |  |





Can be powered by 5V power bank or micro USB wire.

### OA 6W LED

#### General Information: Weight: 337 g Q'ty per CTN: 24 pcs

Size: 153 x 131 x 54 mm Time: 30s Number of bulbs: 42 pcs LED



Entry Lamp - 1 Finger











## Cupid

| 2 | W LED              |    |
|---|--------------------|----|
|   | 38.6 x 39.5 x 40 r | nm |

| Size            | 38.6 x 39.5 x 40 mm |
|-----------------|---------------------|
| Weight          | 16 g                |
| Number of bulbs | 1 pcs LED           |
| Time            | 30s                 |
| Q'ty per CTN    | 196 pcs             |



|                 | C1 MINI         |
|-----------------|-----------------|
| 2W LED          |                 |
| Size            | 40 x 38 x 50 mm |
| Weight          | 50 g            |
| Number of bulbs | 1 pcs LED       |
| Time            | 30s             |
| Q'ty per CTN    | 100 pcs         |



## Bowling B

| 2W LED          |               |  |  |  |
|-----------------|---------------|--|--|--|
| Size            |